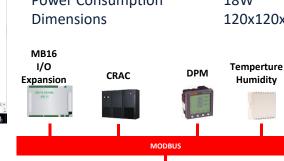

#### **Modbus Interface**

Each ekoBOX comes with a built-in Modbus port. Both Modbus RTU and Modbus TCP are supported. Most leading data center equipment are supported, including DPM, UPS, CRAC and power strips amongst others.