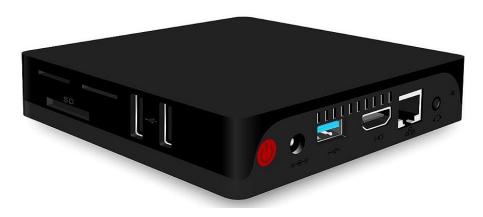

# Ethernet/Wifi Connectivity

EkoBOX have built in Ethernet and Wifi port for Web Access

#### **Communications**

100/1000 Ethernet Network

Modbus TCP/IP

Built in Wifi 802.11 b/g/n Built in GSM modem for SMS

Serial Port 1 x Modbus RTU